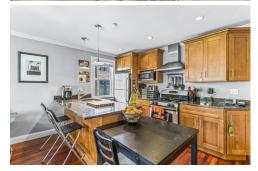

Remarks

Convenient Cambridge condo located just 1/2 a mile to Central Square, short walk to Whole Foods, and near many other great area amenities. This beautiful 2 bedroom 1.5 bath multi level unit is located on the first floor of a professionally managed 3-unit building. The building was built in 1902 and has undergone a complete renovation boasting beautiful cherry hardwood floors, stainless steal appliances, and granite counter tops. The open concept first floor and rare outdoor area allow for wonderful entertaining space. Plus two ample sized bedrooms and white tiled bath round out the first floor. Lower level has an additional half bath, in unit laundry, and plenty of space for a media room, playroom, studio, and additional hadroom, or bring your own imagination the possibilities are endless. This unit won't last